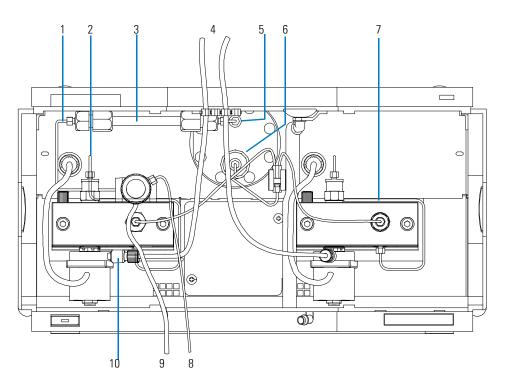

## Hydraulic Path without Solvent Selection Valve

| ltem | Description                              | HP Part Number |
|------|------------------------------------------|----------------|
| 1    | Capillary, mixer to purge valve          | G1312-67308    |
| 2    | Capillary, outlet ball valve to piston 2 | G1312-67300    |
| 3    | Mixer                                    | G1312-87330    |
| 4    | Bottle-head assembly                     | G1312-68706    |
| 5    | Capillary, damper to mixer               | G1312-67307    |
| 6    | Restriction capillary                    | G1312-67304    |
| 7    | Mixing capillary                         | G1312-67302    |
| 8    | Capillary, pump to injection device      | G1312-67305    |
| 9    | Waste tube, 5 m                          | 5062-2461      |
| 10   | Adapter, AIV to bottle-head assembly     | 0100-1847      |
| *    | Capillary, damper to purge valve         | G1312-67301    |

\* Capillary needed when pump used without mixer installed

## Parts and Materials Hydraulic Path without Solvent Selection Valve

Figure 35 Hydraulic Path without Solvent Selection Valve